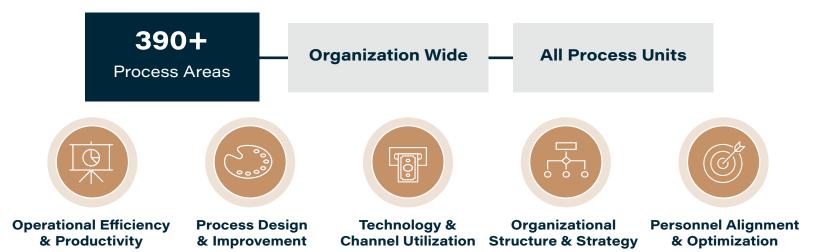

#### A Blueprint for Better Performance Synthesizing Business Intelligence with Performance Enhancement

Clear Point is a business intelligence and performance enhancement solution that focuses on benchmarking, process design, and operational efficiency and productivity, with a review of more than 390 process areas while providing strategic insights to optimize costs and improve organizational performance.

## **Performance Enhancement**

Clear Point is a performance enhancement program that focuses on benchmarking, process design, and operational efficiency and productivity. As part of the engagement, 390 process areas will be examined across all departments and functional areas, including front-office and back-office. Our program is customized for your organization, business model, and corporate culture. The deliverable includes a comprehensive report of analyses and findings with specific recommendations for your operations, processes, and staffing, tailored to the strategy and objectives of your organization, that will enable your financial institution to improve its overall productivity and performance.