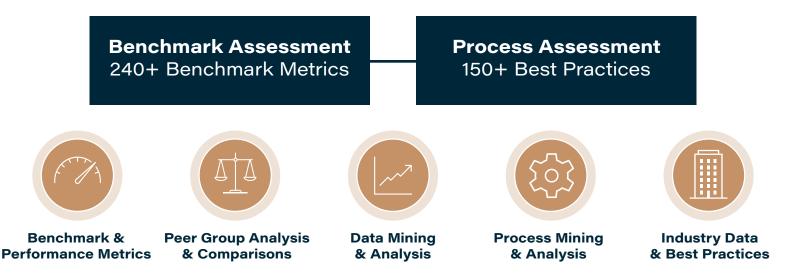

## **Business Intelligence**

Clear Point is business intelligence solution that includes an organization-wide study and peer group analysis to compare your organization with a select group of similar financial institutions. The assessment includes a review of more than 240 benchmark metrics and 150+ best practices leveraged by industry leaders. The engagement is designed to provide data-driven insights and actionable intelligence into the effectiveness, efficiency, and overall performance of your various functional areas, with two primary components: a Benchmark Assessment and a Process Assessment. Strengths, weaknesses, and efficiency opportunities for all areas of operations and primary processes will be evaluated.

## Scope

Benchmark Assessment 240+ Benchmark Metrics Peer Group Analysis & Performance Metrics