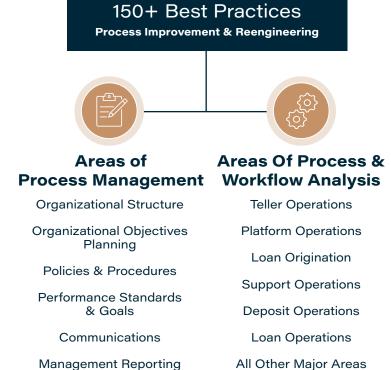

## **Business Intelligence**

Clear Point is business intelligence solution that includes an organization-wide study and peer group analysis to compare your organization with a select group of similar financial institutions. The assessment includes a review of more than 240 benchmark metrics and 150+ best practices leveraged by industry leaders. The engagement is designed to provide data-driven insights and actionable intelligence into the effectiveness, efficiency, and overall performance of your various functional areas, with two primary components: a Benchmark Assessment and a Process Assessment. Strengths, weaknesses, and efficiency opportunities for all areas of operations and primary processes will be evaluated.

Enterprise Risk Management

Wealth & Trust Management

**Process Assessment** 